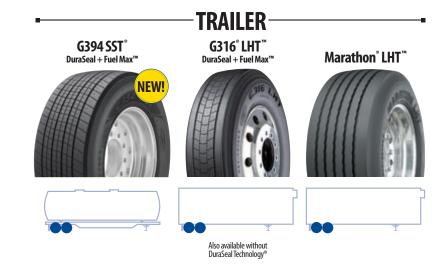

elp reduce your operating costs. These benefits go beyond tires and extend to services and information that help make it easier to do business. In the past, these advantages were available exclusively to the largest national fleets. fleetHQ makes them available to fleets of every size, including owner/operators.

#### Join *fleetHQ* Today

The sooner you join, the sooner you'll discover how fleetHQ makes your business easier to manage. On the road or in your office, you can count on fleetHQ for innovative solutions like Goodyear® tires.

There's no cost to join, so contact your local *fleetHQ* Dealer today. For more information, go to www.*fleetHQ*.com, or call the *fleetHQ* Solution Center at **1.866**.*fleetHQ* (866.353.3847).





1-866-353-3847 / www.fleetHQ.com



## **LONG HAUL**





## REGIONAL



# **MIXED SERVICE**