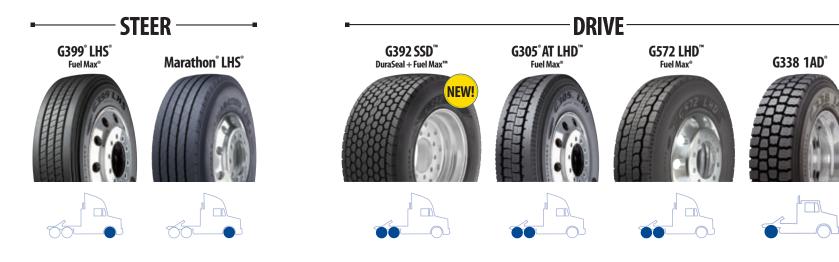

help reduce your operating costs. These benefits go beyond tires and extend to services and information that help make it easier to do business. In the past, these advantages were available exclusively to the largest national fleets. fleetHQ makes them available to fleets of every size, including owner/operators.

#### Join *fleetHQ* Today

The sooner you join, the sooner you'll discover how fleetHQ makes your business easier to manage. On the road or in your office, you can count on fleetHQ for innovative solutions like Goodyear® tires.

There's no cost to join, so contact your local *fleetHQ* Dealer today. For more information, go to www.*fleetHQ*.com, or call the *fleetHQ* Solution Center at **1.866**.*fleetHQ* (866.353.3847).





1-866-353-3847 / www.fleetHQ.com



## **LONG HAUL**





## REGIONAL



# **MIXED SERVICE**