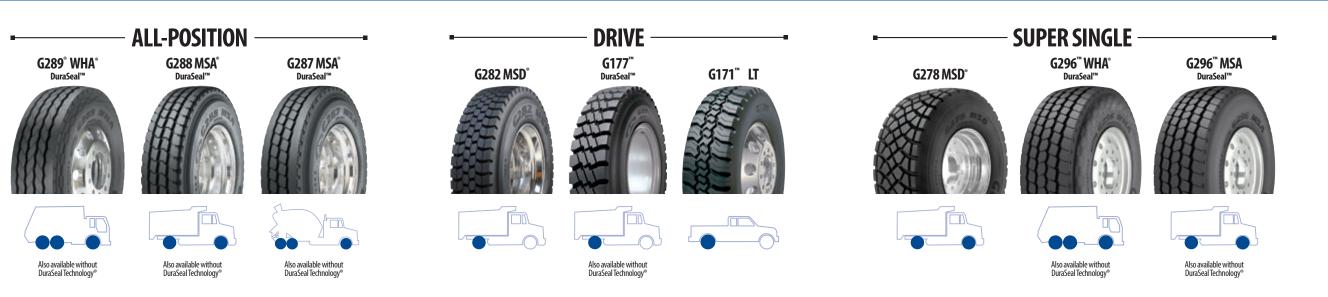

benefits go beyond tires and extend to services and information that help make it easier to do business. In the past, these advantages were available exclusively to the largest national fleets. fleetHQ makes them available to fleets of every size, including owner/operators.

#### Join *fleetHQ* Today

The sooner you join, the sooner you'll discover how fleetHQ makes your business easier to manage. On the road or in your office, you can count on fleetHQ for innovative solutions like Goodyear® tires.

There's no cost to join, so contact your local *fleetHQ* Dealer today. For more information, go to www.*fleetHQ*.com, or call the *fleetHQ* Solution Center at **1.866**.*fleetHQ* (866.353.3847).





1-866-353-3847 / www.fleetHQ.com



## **LONG HAUL**





## REGIONAL



# **MIXED SERVICE**