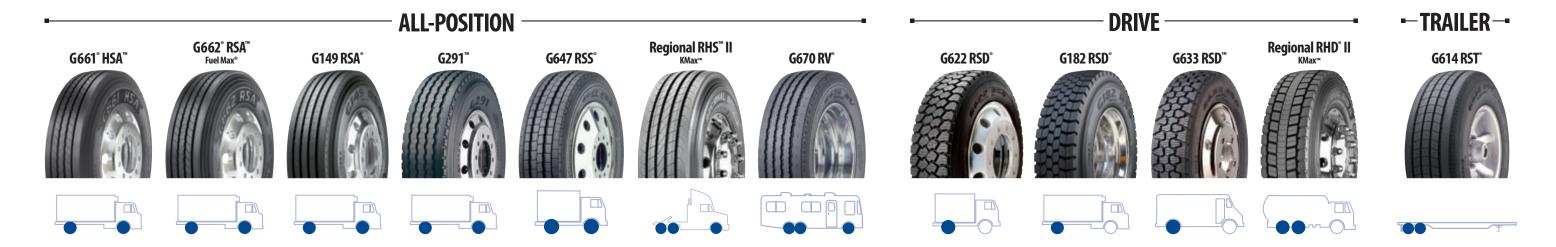

operating costs. These benefits go beyond tires and extend to services and information that help make it easier to do business. In the past, these advantages were available exclusively to the largest national fleets. fleetHQ makes them available to fleets of every size, including owner/operators.

#### Join *fleetHQ* Today

The sooner you join, the sooner you'll discover how fleetHQ makes your business easier to manage. On the road or in your office, you can count on fleetHQ for innovative solutions like Goodyear® tires.

There's no cost to join, so contact your local *fleetHQ* Dealer today. For more information, go to www.*fleetHQ*.com, or call the *fleetHQ* Solution Center at **1.866**.*fleetHQ* (866.353.3847).





1-866-353-3847 / www.fleetHQ.com



## **LONG HAUL**





## REGIONAL



# **MIXED SERVICE**